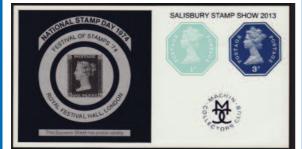

## SALISBURY STAMP SHOW 2013 SOUVENIRS

**ARNOLD MACHIN** Booklet Pane of 4 x 1st Class, SG 2741-42 with Salisbury Stamp Show 2013 and Machin Collectors Club Overprint in Silver, only 250 issued (Ref. SS1).....**£6.50** 

**1974 NATIONAL STAMP DAY POSTAL VALID SOUVENIR SHEET** with Salisbury Stamp Show 2013 and Machin Collectors Club Overprint in Blue, limited edition of just 500 (Ref. SS2) **£3.50** 