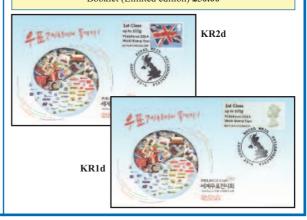

| KR1  | Machin Collectors Strip of 6 with Philakorea Opt. UK Edition                                                                                                                                       |
|------|----------------------------------------------------------------------------------------------------------------------------------------------------------------------------------------------------|
| KR1a | with Prefix <b>B8GB14*</b> from Machines B001 <b>£15.00</b> do. Collectors Strip of 6 with Philakorea Opt. Korean Edition with Prefix <b>B8KR14</b> from Machines A003 or A004 each                |
| KR1b | do. Collectors Set of 36 with Philakorea Opt. Korean Edition<br>with Prefix <b>B8KR14</b> from Machines A003 or A004 each                                                                          |
| KR1c | do. 1st Class strip of six with Philakorea Overprint Korean                                                                                                                                        |
| KR1d | Edition with Pre-Fix <b>B8KR14</b> from Machines A003 <b>£9.50</b><br>Single 1st Class Stamp with Philakorea Overprint Korean<br>Edition with Prefix <b>B8KR14</b> on Official Korea Post envelope |
|      | and cancelled with Official British Post Office handstamp                                                                                                                                          |
| KR2  | Union Flag Collectors Strip of 6 with Philakorea Opt. UK<br>Edition with Prefix <b>B8GB14</b> * from Machines B001 <b>£15.00</b>                                                                   |
| KR2a | do. Collectors Strip of 6 with Philakorea Opt. Korean Edition with Prefix <b>B8KR14</b> from Machines A003 or A004 each                                                                            |
| KR2b | do. Collectors Set of 36 with Philakorea Opt. Korean Edition<br>with Prefix <b>B8KR14</b> from Machines A003 or A004 each                                                                          |
| KR2c | £95.00<br>do. 1st Class strip of six with Philakorea Overprint Korean<br>Edition with Pre-Fix <b>B8KR14</b> from Machines A003£9.50                                                                |
| KR2d | Single 1st Class Stamp with Philakorea Overprint Korean<br>Edition with Prefix <b>B8KR14</b> on Official Korea Post envelope<br>and cancelled with Official British Post Office handstamp          |
|      | £7.50                                                                                                                                                                                              |
| KR3  | <b>Royal Mail Smilers Sheet</b> A5 size (10 stamps) – Left hand<br>side with 'Red, White and Blue' with Philakorea logo – less<br>than 200 are thought to exist£50.00                              |
|      | do. Complete Sheet of 20 <b>£95.00</b>                                                                                                                                                             |
| KR4  | Jersey Flag Collectors Strip of 6 with Philakorea Overprint<br>Korean Edition but with Korean Prefix <b>B8KR14</b> from<br>Machine JE01£12.50                                                      |
| KR4a | do. Collectors Set of 36 (No Overprint) but with Korean Prefix<br>B8KR14 from Machine JE01£75.00                                                                                                   |
| KR5  | UK Union Flag Collectors Strip of 6 Philakorea Overprint<br>Korean Edition but with Korean Prefix B8KR14 from<br>Machine JE01£19.50                                                                |
|      | Widefille JE01                                                                                                                                                                                     |
| KR5a | do. Collectors Set of 36 Philakorea Overprint Korean Edition<br>but with Korean Prefix <b>B8KR14</b> from Machine JE01 <b>£95.00</b>                                                               |
|      | do. Collectors Set of 36 Philakorea Overprint Korean Edition                                                                                                                                       |