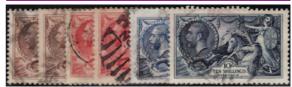

### GEORGE V SEAHORSE COLLECTION Cat. £575

Six stamps 1918 2/6, 5/- and 10/-. 1934 2/6, 5/- and 10/- (SG 414/417 and 450/452) Cat. £590.00, Good Used ......£49.50 do. Used Spacefillers ......£13.50

### GEORGE V SEAHORSE EXTRA SPECIALS

Another batch recently arrived from South America, so we can make these quite exceptional special offers – too good to miss!! Buy any 5 and deduct 10%!

| 8G - | Description                 | Fine    | Good    | S/filler |  |
|------|-----------------------------|---------|---------|----------|--|
|      |                             | Used    | Used    | Used     |  |
| 400  | 2/6 Waterlow (Cat. £150)    | £35.00  | £12.00  | £2.50    |  |
| 401  | 5/- Waterlow (Cat. £325)    | £75.00  | £30.00  | £5.00    |  |
| 406  | 2/6 De La Rue (Cat. £225)   | £30.00  | £12.00  | £2.50    |  |
| 409  | 5/- De La Rue (Cat. £400)   | £65.00  | £25.00  | £6.00    |  |
| 412  | 10/- De La Rue (Cat. £875)  | £200.00 | £100.00 | £20.00   |  |
| 414  | 2/6 Bradbury (Cat. £75)     | £9.50   | £3.95   | £0.95    |  |
| 416  | 5/- Bradbury (Cat. 135)     | £14.00  | £6.50   | £1.25    |  |
| 450  | 2/6 Re-Engraved (Cat. £40)  | £5.00   | £2.50   | £0.40    |  |
| 451  | 5/- Re-Engraved (Cat. £85)  | £15.00  | £7.50   | £2.25    |  |
| 452  | 10/- Re-Engraved (Cat. £80) | £16.00  | £10.50  | £4.50    |  |
|      |                             |         |         |          |  |