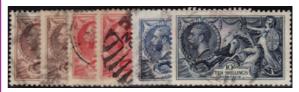

### GEORGE V SEAHORSE COLLECTION Cat. £575

Six stamps 1918 2/6, 5/- and 10/-. 1934 2/6, 5/- and 10/- (SG 414/417 and 450/452) Cat. £590.00, Good Used ......£49.50 do. Used Spacefillers ......£13.50

### GEORGE V SEAHORSE EXTRA SPECIALS

Another batch recently arrived from South America, so we can make these quite exceptional special offers – too good to miss!! Buy any 5 and deduct 10%!

| 8G - | Description                 | Fine    | Good    | S/filler |  |
|------|-----------------------------|---------|---------|----------|--|
|      |                             | Used    | Used    | Used     |  |
| 400  | 2/6 Waterlow (Cat. £150)    | £35.00  | £12.00  | £2.50    |  |
| 401  | 5/- Waterlow (Cat. £325)    | £75.00  | £30.00  | £5.00    |  |
| 406  | 2/6 De La Rue (Cat. £225)   | £30.00  | £12.00  | £2.50    |  |
| 409  | 5/- De La Rue (Cat. £400)   | £65.00  | £25.00  | £6.00    |  |
| 412  | 10/- De La Rue (Cat. £875)  | £200.00 | £100.00 | £20.00   |  |
| 414  | 2/6 Bradbury (Cat. £75)     | £9.50   | £3.95   | £0.95    |  |
| 416  | 5/- Bradbury (Cat. 135)     | £14.00  | £6.50   | £1.25    |  |
| 450  | 2/6 Re-Engraved (Cat. £40)  | £5.00   | £2.50   | £0.40    |  |
| 451  | 5/- Re-Engraved (Cat. £85)  | £15.00  | £7.50   | £2.25    |  |
| 452  | 10/- Re-Engraved (Cat. £80) | £16.00  | £10.50  | £4.50    |  |
|      |                             |         |         |          |  |