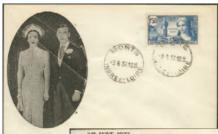

n of the above. Why not consider adding a selection of 100 year old Covers and Postal Stationery to your collection. A few pages of these will enhance any collection. We have a good selection available. However, many were individually priced many years ago and as we do not really specialise in this field, we are making up selections at £50, £100 and £250 at a substantial discount. In the larger lots please advise whether you would like to have a quantity rather than fewer items of quality. We know you will not be disappointed. This is an ideal opportunity to collect this ever popular area for a very advantageous price. (Full satisfaction or an immediate 'no quibble' refund) SPECIAL 25% ADDED VALUE INCLUDED.

LOTS AT £50.00 AND £100.00

## 1937 DUKE & DUCHESS OF WINDSOR WEDDING DAY COVERS



Type A

EN COMMEMORATIC
DU MARAGE
de S.A.R. le DUC de W.
et de Mrs WALLIS W.
MONTS (France), le 3 Juin 1937

Type B



#### G.B. POSTAL HISTORY EDWARD VII, GEORGE V, GEORGE VI OR MIXED

You can choose all three Reigns or just Edward VII, George V or Gearge VI. You can select quality or quantity



Interesting selections at £50, £100 and BUMPER £250



NEW STOCK JUST ARRIVED





£50, £100 and £250. Excellent Value! Why not try one!

#### HISTORIC GEORGE VI ROYALTY A FLOWN 1st DAY COVER



# QUEEN VICTORIA 1d REDS ON COVER OVER 150 YEARS OLD!



Now and again a hoard of these covers come onto the market! We have accumulated several hundred!

| An opportunity not to be missed.    | x1     | x5     |
|-------------------------------------|--------|--------|
| 1854/7 (1d 'Stars')