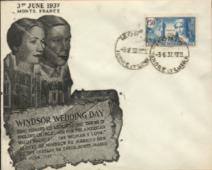

## 1937 DUKE & DUCHESS OF WINDSOR WEDDING DAY COVERS

Type A

EN COMMEMORATIC
DU MARAGE
de S.A.R. le DUC de W.
et de Mrs WALLIS W.
MONTS (France), le 3 Juin 1937

Type B