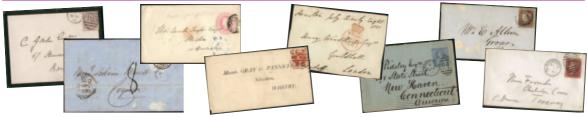

### **GB VICTORIAN POSTAL HISTORY**

We have just purchased a large original accumulation of the above. Why not consider adding a selection of 100 year old Covers and Postal Stationery to your collection. A few pages of these will enhance any collection. We have a good selection available. However, many were individually priced many years ago and as we do not really specialise in this field, we are making up selections at £50, £100 and £250 at a substantial discount. In the larger lots please advise whether you would like to have a quantity rather than fewer items of quality. We know you will not be disappointed. This is an ideal opportunity to collect this ever popular area for a very advantageous price. (Full satisfaction or an immediate 'no quibble' refund) SPECIAL 25% ADDED VALUE INCLUDED.

# QUEEN VICTORIA 1d REDS ON COVER OVER 150 YEARS OLD!

Now and again a hoard of these covers come onto the market! We have accumulated several hundred!

| An opportunity not to be missed.    | x1     | x5     |
|-------------------------------------|--------|--------|
| 1854/7 (1d 'Stars')                 | £5.00  | £22.50 |
| 1858 (1d 'Plates')                  | £3.50  | £15.00 |
| 1841 1d Imperf                      | £6.00  | £27.50 |
| One of each Imperf, Stars and Plate | £12.50 | £65.00 |