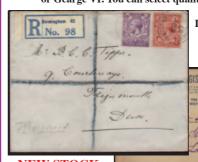

#### G.B. POSTAL HISTORY EDWARD VII, GEORGE V, GEORGE VI OR MIXED

You can choose all three Reigns or just Edward VII, George V or Gearge VI. You can select quality or quantity

Interesting selections at £50, £100 and BUMPER £250

NEW STOCK JUST ARRIVED

£50, £100 and £250. Excellent Value! Why not try one!