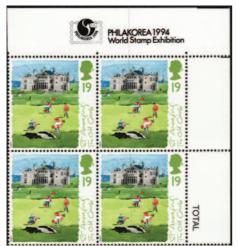

# PHILAKOREA 1994 WORLD STAMP EXHIBITION OVERPRINT ON GOLFING

We understand that these were officially overprinted with the permission of the Royal Mail and sold at the exhibition for US\$10. We are now able to offer at just £5.00