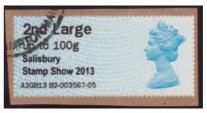

# THE CONTROVERSIAL AND UNOFFICIAL 'SALISBURY STAMP SHOW' 2ND CLASS POST & GO LABEL

We have a few used examples on piece (part envelope)

LAST FEW
£7.50 £3.50
(No Mint examples exist as they were primarily used on our mailings to publicise the exhibition)