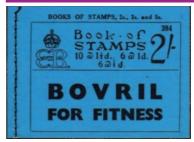

## **ISSUED 80 YEARS AGO!**

1936 Edward VIII 2/- Booklet, SG BC2 (Cat. £140) includes "Drages Advertisement Booklet Pane" – Superb fresh condition Normally £95, £69.00

See page 67-68 for other Stitched Booklets