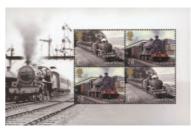

## 2014 CLASSIC LOCOMOTIVES

SG3570a-73 (Face Value £23.52)) Set of 4 **£19.50** 

ONLY £19.50