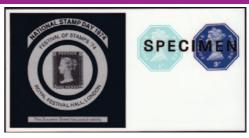

# 1974 POSTALLY VALID MACHIN 'SPECIMEN' OVERPRINT SHEET

Souvenir Sheet commemorating the 1974 National Stamp Day. Normally £5.00, Only £2.50
Also available the 1974 Churchill/Europa Sheet, Normally £10.00, Only £3.75