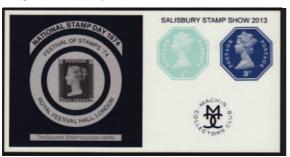

## SALISBURY STAMP SHOW 2013 SOUVENIRS

1974 NATIONAL STAMP DAY POSTAL VALID SOUVENIR SHEET with Salisbury Stamp Show 2013 and Machin Collectors Club Overprint in Blue, limited edition of just 500 (Ref. SS2)