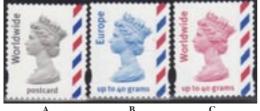

A) Worldwide Postcard £10.00 B) Europe 40g £15.00 C) Worldwide 40g £15.00

Additionally the other 2 values of the series appeared in another Presentation Pack with totally Blank reverse and with White Backing Paper as opposed to being Diecut (also very scarce).

A) Europe 20g and B) Worldwide 20g -The pair £25.00

None of the above stamps were issued in the Stamp Booklets (See page 86)