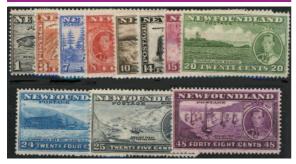

### 1937 NEWFOUNDLAND – THE LONG CORONATION SET (11 values)

SG 257-67, Superb Unmounted Mint (Cat. £60) .... £27.50

(ex. Wedgwood Prestige Bklt.) SG X842 with Full Perfs in Se-tenant Pane of 6 (Cat. as singles £55) Superb U/M SALE PRICE £19.50 3 'to tuck away' £55.00