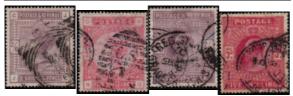

### **GOOD USED HIGH VALUES**





### **1924 WEMBLEY FDC**



With Exhibition Slogan Postmark, 3 only available (Cat. £450) (1st Day April 23rd) £225.00



### 1929 £1 P.U.C. SG438

Superb Used with single, Cancellation (normally £395.00), Just £389.00

### 1962-1967 PHOSPHORS



Complete - 30 Sets, 88 Stamps Superb Unmounted Mint Cat. £332.55

NOW ONLY £88.00 do. Fine Used £74.00

### OUR BEST 'DIAMOND DEAL' EXTRA SPECIAL OFFER



SG 536a-9a

| 1958 1st DE LA RUE CASTLES – COMPLETE SET   | SUPERB   |
|---------------------------------------------|----------|
| U/M Normally £420, whilst they last AT JUST | £369.00  |
| do. Marginal Blocks of 4 U/M                | £1475.00 |
| do. Set with very slight faults U/M         | £150.00  |
| (Gum wrinkles/short perfs)                  |          |

# |E|

### TIPPED!

Machin £1