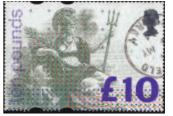

IN 1993, 25 YEARS AGO THE FIRST EVER G.B. £10 STAMP WAS ISSUED

 SG 1658, Cat. £12

 Very Fine Used with single 'Bulls Eye' CDS 'DIAMOND DEAL' ... £4.50

 Fine Used (Circular Cancellation) ... £3.50

 10 to 'tuck away' ... £35.00

 do. with small fault ... £1.25

 Sound Used (10 to 'tuck away' £13.50) ... £1.50

 Used Spacefillers £0.50, Per 10 ... £5.00