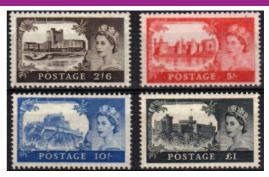

### OUR BEST 'DIAMOND DEAL' EXTRA SPECIAL OFFER

SG 536a-9a

| 1958 1st DE LA RUE CASTLES – COMPLETE SET   | SUPERB   |
|---------------------------------------------|----------|
| U/M Normally £420, whilst they last AT JUST | £369.00  |
| do. Marginal Blocks of 4 U/M                | £1475.00 |
| do. Set with very slight faults U/M         | £150.00  |
| (Gum wrinkles/short perfs)                  |          |