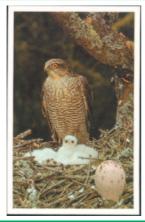

#### CALLING ALL BIRD FANCIERS!

We have available 100 Sets of 72 full colour Trade Cards (same size as Cigarette Cards) featuring Worldwide Birds with their eggs – superbly designed and produced. Originally sold at £19.95! Whilst they last

COMPLETE SET OF 72 NOW £7.50 (3 Sets for £20)

(Only a Limited Edition of 5,000 Sets were produced)